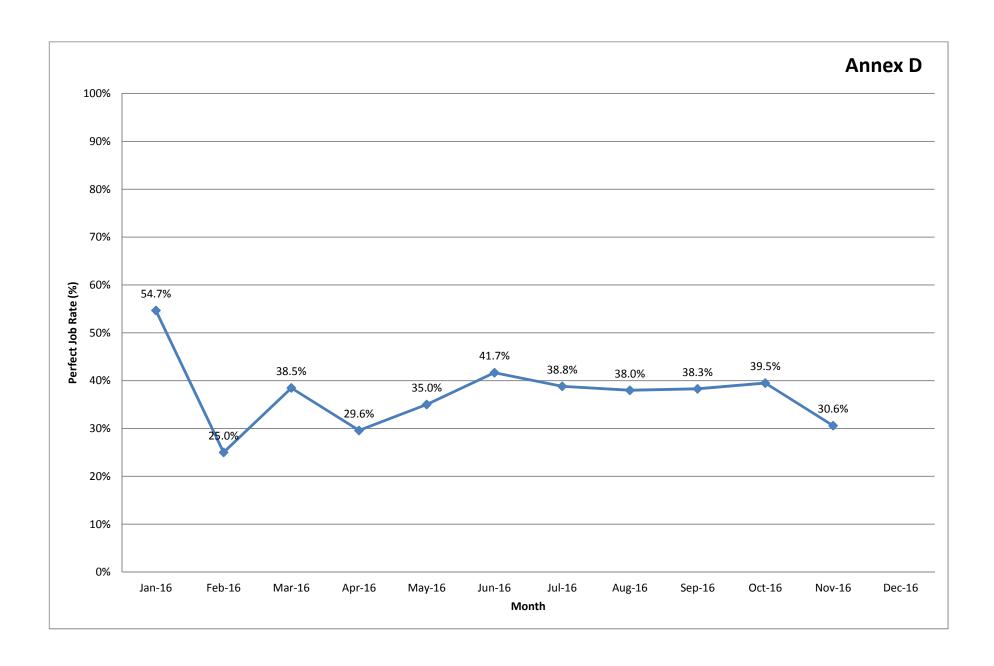

## QUERY-FREE RATE ON CADASTRAL JOBS SUBMITTED BY REGISTERED SURVEYORS (MONTH OF NOV 2016)

The query-free rate(QFR) for the month of Nov 2016 is shown in Annex A.

Refer to Annex D, the 'perfect job' rate for Nov 2016 is 30.6%.

The 'perfect job' rate for Nov 2016 is still very low and it is not desirable.

We encourage all to keep on improving and strive to submit higher quality jobs in order to avoid the delay in approving plans.

I attach the following annexes for your information:

- (a) Annex A: The listing of summary of the monthly query-free rate for the month of Nov 2016.
- (b) Annex B: The listing of Registered Surveyors who have submitted perfect jobs for the month of Nov 2016.
- (c) Annex C: Registered Surveyors who have submitted perfect jobs accumulative for Jan 2016 to Nov 2016.
  - (d) Annex D: Graph of 'Perfect Job' rate for Nov 2016.